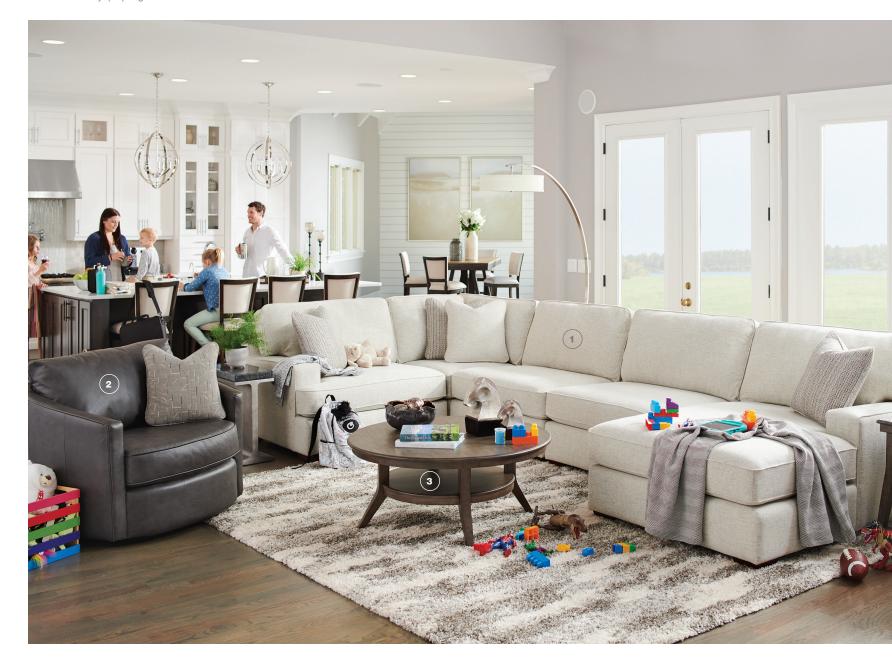

#### 1 COLLINS SECTIONAL

A large, roomy scale with deep, wide seats sets the Collins Sectional apart from the rest with a classic, casual style that feels as good as it looks.

#### 2 SYDNEY LAMP

Graceful curves bring classic elegance to the bold blue Sydney, while the square crystal base and white drum shade add striking, modern details.

## 3 ROXIE SWIVEL CHAIR

Rolled arms and a deep seat cushion, all with welt trim, give Roxie definition and structure that mixes well with any existing sofa.

#### 4 CABOT LOW LEG POWER RECLINING CHAIR

Cabot's structured back and sleek track arms surround you in comfort, with power controls to recline at the touch of a button.

#### 5 FERNDALE RECLINING CHAIR

Our Ferndale combines the simple beauty of a stationary chair with the comfort of a recliner. Matching ottoman available separately.

## 6 BARISTA CHAIR

With flared arms that swoop up to a slender tufted back, Barista has the on-trend style of your favorite coffee shop.

#### 7 HAVEN HIGH LEG RECLINING CHAIR

Sculpted rolled arms. Decorative wood legs. No one would suspect this elegant chair is also a recliner.

#### 8 ROWAN ROCKING RECLINER

An exquisite blend of style and comfort, Rowan's inviting flared arms maximize its seating area.