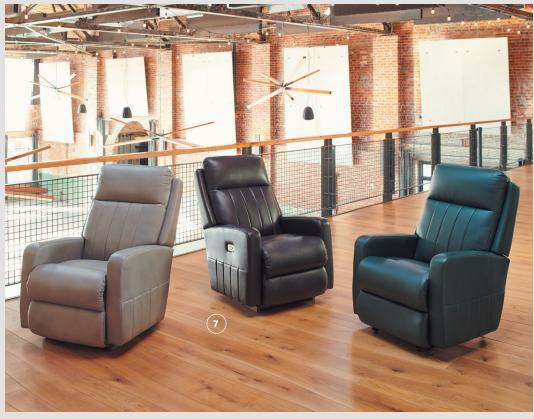

# Legendary recliners with comfort and style

With every recliner comes our commitment to innovation, exceptional durability and long-lasting comfort.

- 1 ROWAN POWER ROCKING RECLINER Sleek, flared arms maximize the seating space of this power recliner that transitions to a smooth rocker, and charges your devices, too.
- 2 TALLADEGA POWER ROCKING RECLINER Designed for maximum style, Talladega's race inspired stitching puts you in the driver's seat with the power to recline or throttle down and rock.
- 3 JOEL POWER ROCKING RECLINER The generous cushions of Joel bring full, quality comfort as both a recliner and a rocker, easily transitioning to just the right position.

## Style without limits

With many frames, fabrics and features you can handcraft a custom recliner just for you. See more options at La-Z-Boy.com or visit your local store.

- 1 JUNCTION COMPASS COCKTAIL TABLE Exposed details and a variety of materials come together in this clean and modern design.
- 2 JAMES POWER ROCKING RECLINER Bucket-style seats and tall stitched pillow backs make James the perfect blend of comfort and function.
- 3 TALLADEGA POWER ROCKING RECLINER Shown in eye-catching leather, the sleek Talladega is the focus of any living room, study or den.
- 4 SCARLETT HIGH LEG RECLINING CHAIR With its fresh, clean silhouette, casually tapered arms and tall wooden legs, the versatile Scarlett recliner has unlimited possibilities.
- 5 CASEY ROCKING RECLINER Ideal for smaller spaces, Casey delivers oversized comfort with a slender profile.
- 6 BRENTWOOD HIGH LEG RECLINING CHAIR
  With the retro details of mid-century style,
  exposed wings, tall legs, high back and box seat,
  Brentwood's timeless design is also a cozy recliner.