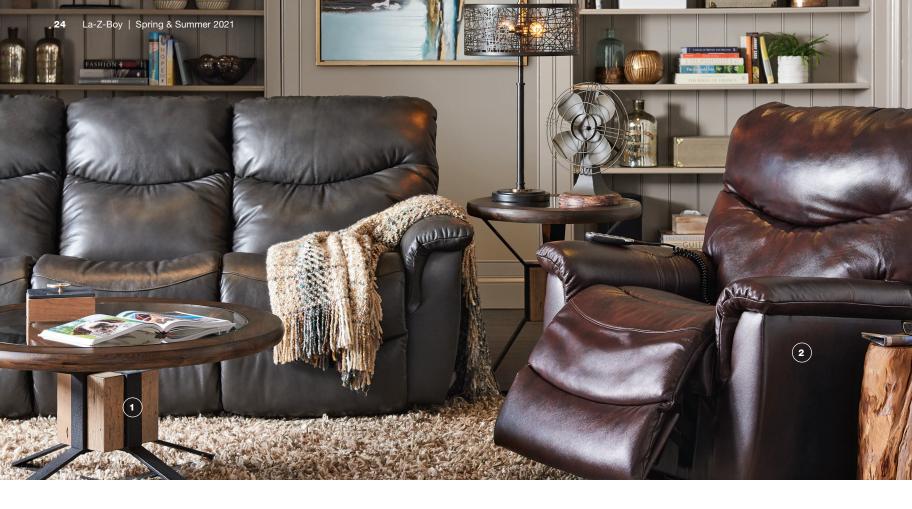

#### 1 COLLINS SECTIONAL

A large, roomy scale with deep, wide seats sets the Collins Sectional apart from the rest with a classic, casual style that feels as good as it looks.

#### 2 SYDNEY LAMP

Graceful curves bring classic elegance to the bold blue Sydney, while the square crystal base and white drum shade add striking, modern details.

## 3 ROXIE SWIVEL CHAIR

Rolled arms and a deep seat cushion, all with welt trim, give Roxie definition and structure that mixes well with any existing sofa.

#### 4 CABOT LOW LEG POWER RECLINING CHAIR

Cabot's structured back and sleek track arms surround you in comfort, with power controls to recline at the touch of a button.

#### 5 FERNDALE RECLINING CHAIR

Our Ferndale combines the simple beauty of a stationary chair with the comfort of a recliner. Matching ottoman available separately.