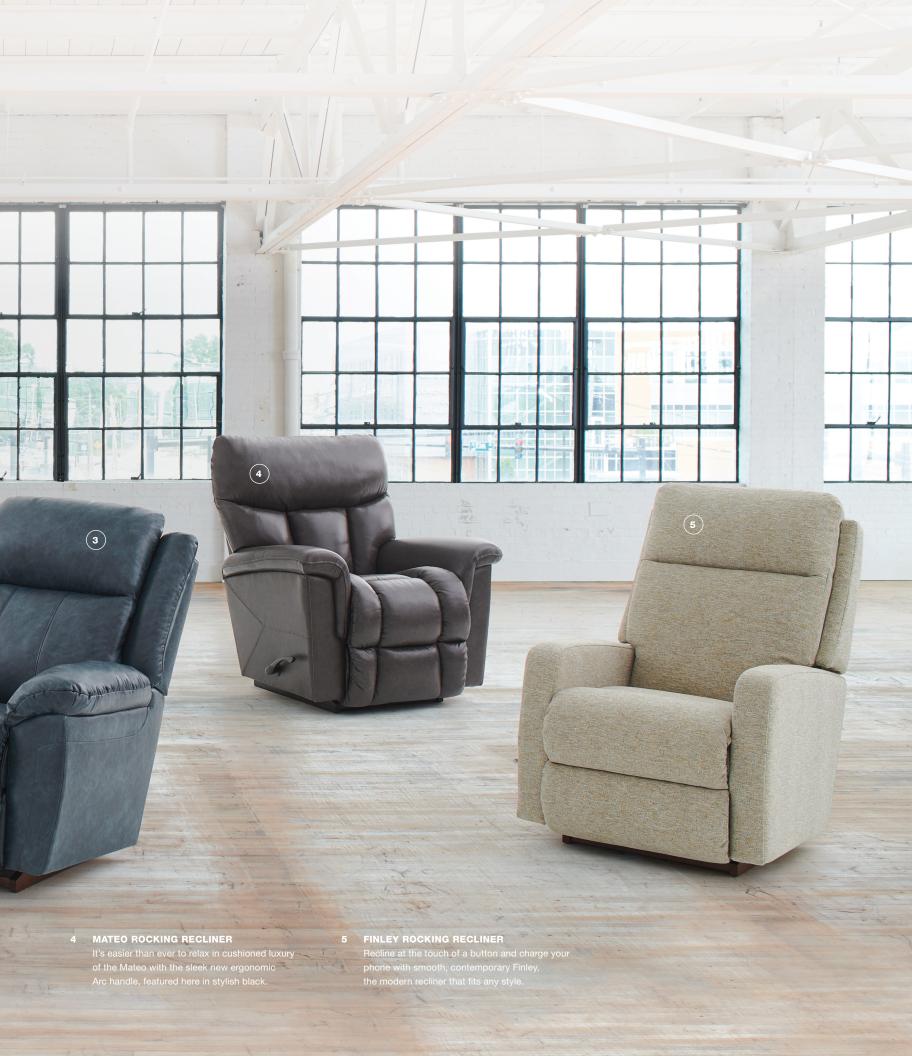

#### 4 MORRISON ROCKING RECLINER

Relax, rock and recline in this family favorite, with ample padding, a one-piece chaise seat and legrest that create a continuous zone of comfort.

## WIDE SELECTION OF COLORS AND TEXTURES

Beautifully customized to fit any decor

- 7 FINLEY POWER ROCKING RECLINER Modern lines, sleek track arms and a tall foam back give the Finley a modern, structured look for your contemporary decor.
- B YEAR ROUND COMFORT