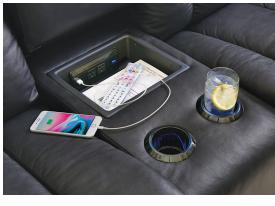

## Relax and recharge

Keep your devices charged and ready with built-in USB charging ports on select power recliners. The optional power bundle for our storage consoles provides two USB ports, two AC outlets and two lighted cup holders.

## At your fingertips

Make yourself even more comfortable with a wireless remote, available on select recliners. Program your favorite positions, keep it handy with a "Find Me" button, and charge your devices with a USB port on the remote's built-in storage cradle.