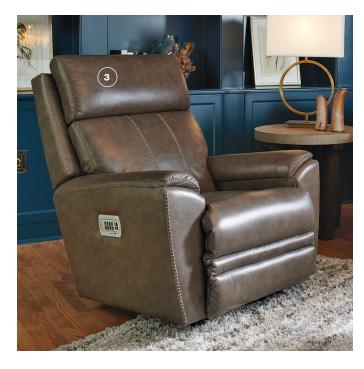

# Legendary recliners with comfort and style

With every recliner comes our commitment to innovation, exceptional durability and long-lasting comfort.

- 1 ROWAN POWER ROCKING RECLINER Sleek, flared arms maximize the seating space of this power recliner that transitions to a smooth rocker, and charges your devices, too.
- 2 TALLADEGA POWER ROCKING RECLINER Designed for maximum style, Talladega's race inspired stitching puts you in the driver's seat with the power to recline or throttle down and rock.
- 3 JOEL POWER ROCKING RECLINER The generous cushions of Joel bring full, quality comfort as both a recliner and a rocker, easily transitioning to just the right position.

## RECLINE TO UNWIND

The original La-Z-Boy recliner was built using orange crates to create a reclining wooden patio chair. Upholstery was added and a contest was held to name the plush recliner. The rest, as they say, is history. We continue to work hard to create the most comfortable, stylish, and highest quality recliners on the market, while constantly bringing you innovative new technology and designs. And with so many fabrics, leathers, options and upgrades to choose from, you can customize your recliner to meet your specific lifestyle needs — and take some incredible naps.

## Style without limits

With many frames, fabrics and features you can handcraft a custom recliner just for you. See more options at La-Z-Boy.com or visit your local store.

- 1 JUNCTION COMPASS COCKTAIL TABLE Exposed details and a variety of materials come together in this clean and modern design.
- 2 JAMES POWER ROCKING RECLINER Bucket-style seats and tall stitched pillow backs make James the perfect blend of comfort and function.
- 3 TALLADEGA POWER ROCKING RECLINER Shown in eye-catching leather, the sleek Talladega is the focus of any living room, study or den.
- 4 SCARLETT HIGH LEG RECLINING CHAIR With its fresh, clean silhouette, casually tapered arms and tall wooden legs, the versatile Scarlett recliner has unlimited possibilities.
- 5 CASEY ROCKING RECLINER Ideal for smaller spaces, Casey delivers oversized comfort with a slender profile.
- 6 BRENTWOOD HIGH LEG RECLINING CHAIR
  With the retro details of mid-century style,
  exposed wings, tall legs, high back and box seat,
  Brentwood's timeless design is also a cozy recliner.