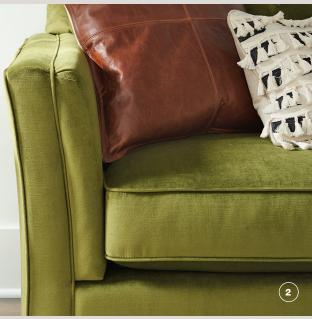

#### 1 COLLINS SECTIONAL

A large, roomy scale with deep, wide seats sets the Collins Sectional apart from the rest with a classic, casual style that feels as good as it looks.