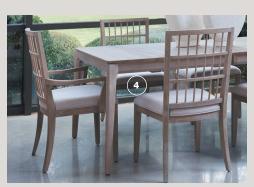

## 4 SYMMETRY DINING SET

Clean design with the character of solid white oak. Choose from a variety of table and seating options.