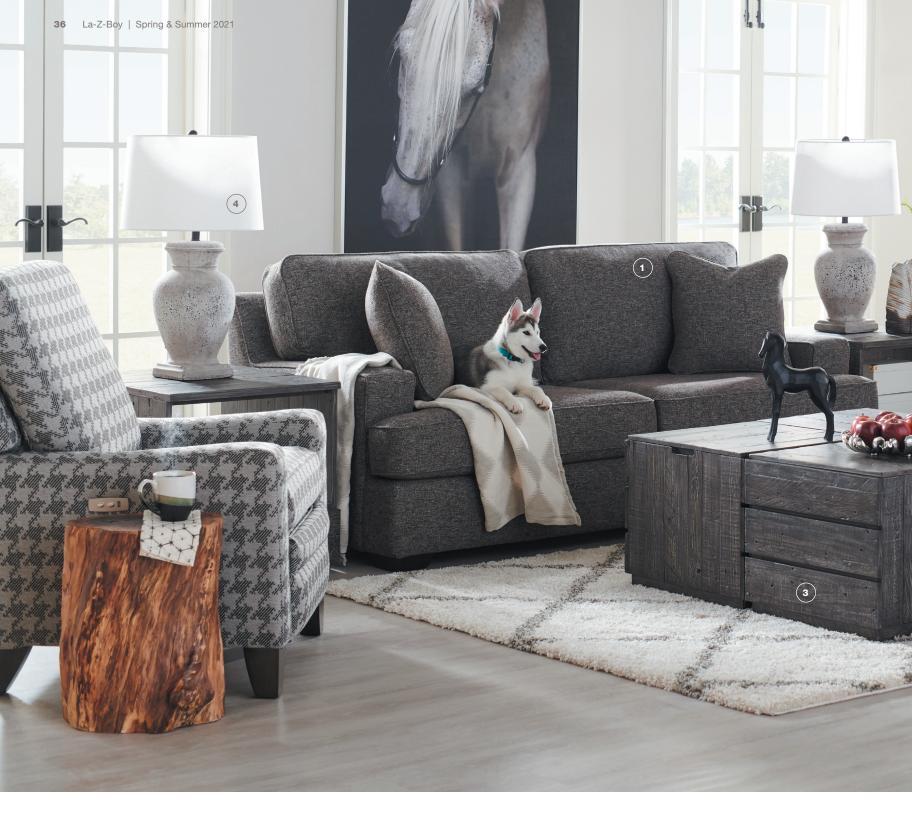

#### 1 COLLINS SECTIONAL

A large, roomy scale with deep, wide seats sets the Collins Sectional apart from the rest with a classic, casual style that feels as good as it looks.

#### 2 SYDNEY LAMP

Graceful curves bring classic elegance to the bold blue Sydney, while the square crystal base and white drum shade add striking, modern details.

## 3 ROXIE SWIVEL CHAIR

Rolled arms and a deep seat cushion, all with welt trim, give Roxie definition and structure that mixes well with any existing sofa.

#### 4 CABOT LOW LEG POWER RECLINING CHAIR

Cabot's structured back and sleek track arms surround you in comfort, with power controls to recline at the touch of a button.