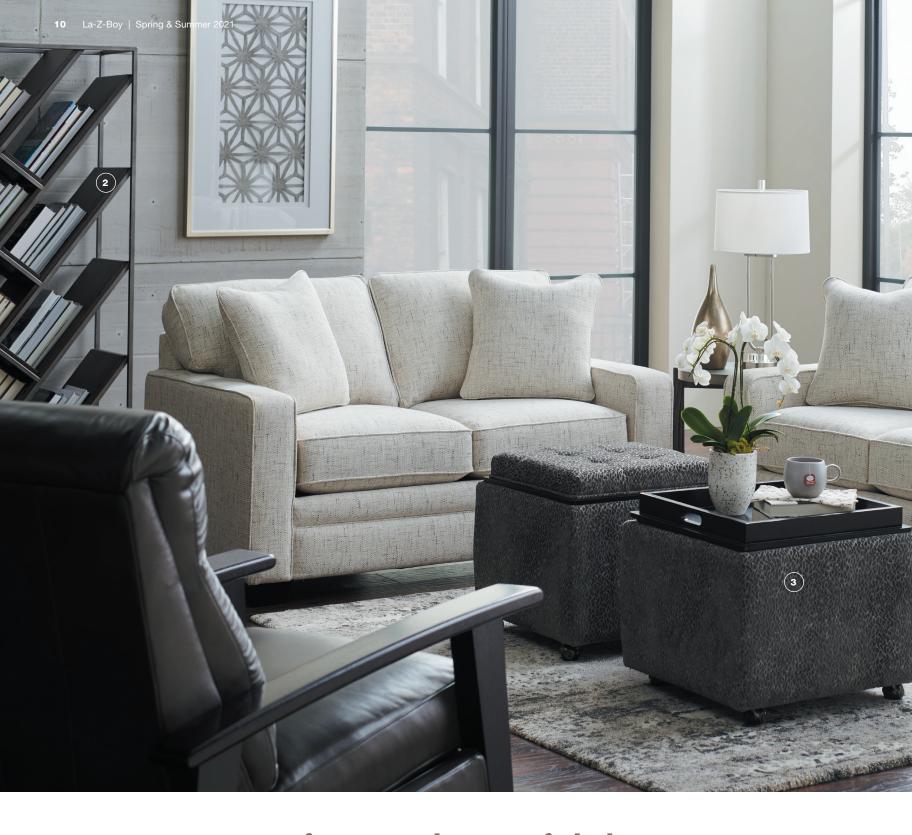

# A room that soothes your senses

Simple clean lines and soft, gentle colors create a beautiful space for you to relax.

#### 1 COLLINS SECTIONAL

A large, roomy scale with deep, wide seats sets the Collins Sectional apart from the rest with a classic, casual style that feels as good as it looks.

## 3 ROXIE SWIVEL CHAIR

Rolled arms and a deep seat cushion, all with welt trim, give Roxie definition and structure that mixes well with any existing sofa.