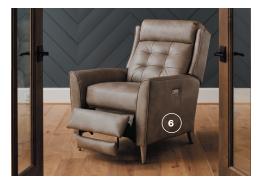

#### 5 FERNDALE RECLINING CHAIR

Our Ferndale combines the simple beauty of a stationary chair with the comfort of a recliner. Matching ottoman available separately.