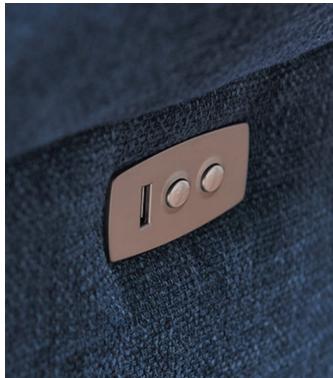

# Enjoy the ease of power

Simply use the side-mounted control panel to recline the back and raise the legrest.

Select models feature powered headrests and lumbar support for the ultimate in personalized comfort.

## Cordless freedom

Don't be tied to a wall outlet. Power reclining furniture can also run on an optional rechargeable battery pack, so you can place your furniture anywhere in the room, with no plugs or cords to worry about.

## Relax and recharge

Keep your devices charged and ready with built-in USB charging ports on select power recliners. The optional power bundle for our storage consoles provides two USB ports, two AC outlets and two lighted cup holders.

## At your fingertips

Make yourself even more comfortable with a wireless remote, available on select recliners. Program your favorite positions, keep it handy with a "Find Me" button, and charge your devices with a USB port on the remote's built-in storage cradle.