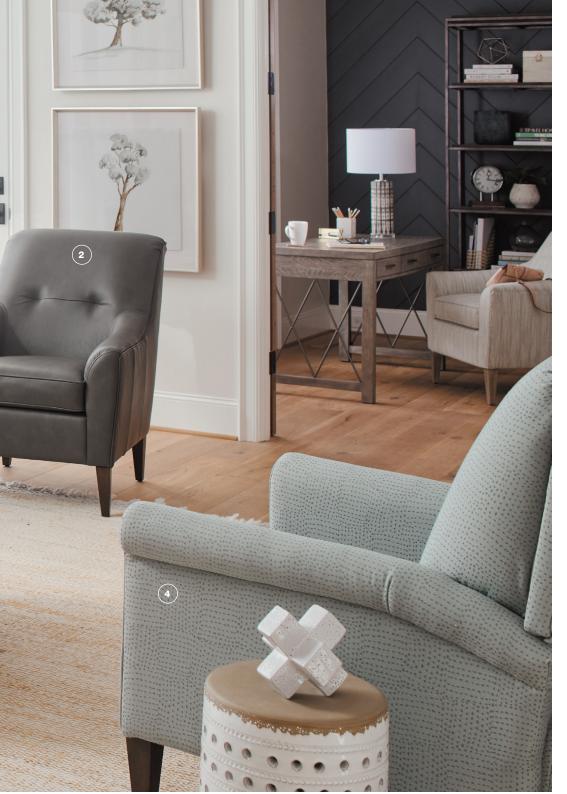

#### 4 CABOT LOW LEG POWER RECLINING CHAIR

Cabot's structured back and sleek track arms surround you in comfort, with power controls to recline at the touch of a button.

#### 5 FERNDALE RECLINING CHAIR

Our Ferndale combines the simple beauty of a stationary chair with the comfort of a recliner. Matching ottoman available separately.