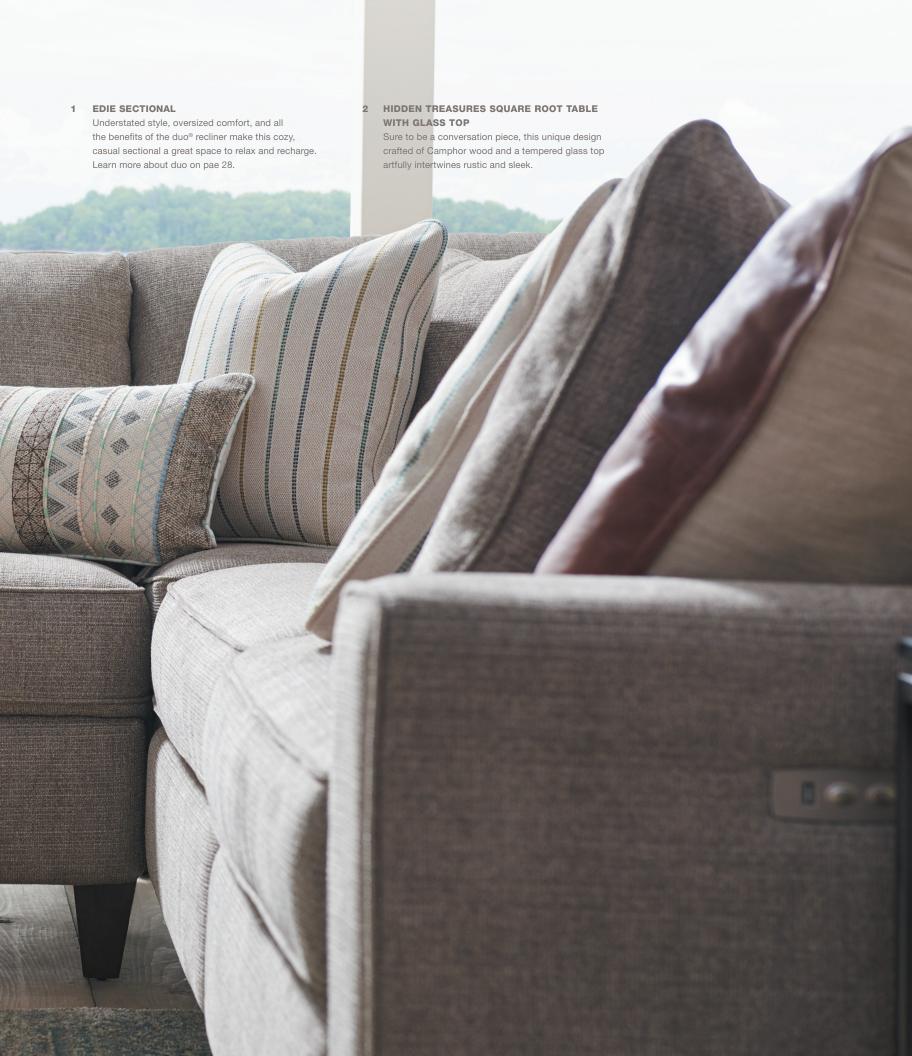

#### 1 COLLINS SECTIONAL

A large, roomy scale with deep, wide seats sets the Collins Sectional apart from the rest with a classic, casual style that feels as good as it looks.

#### 2 SYDNEY LAMP

Graceful curves bring classic elegance to the bold blue Sydney, while the square crystal base and white drum shade add striking, modern details.