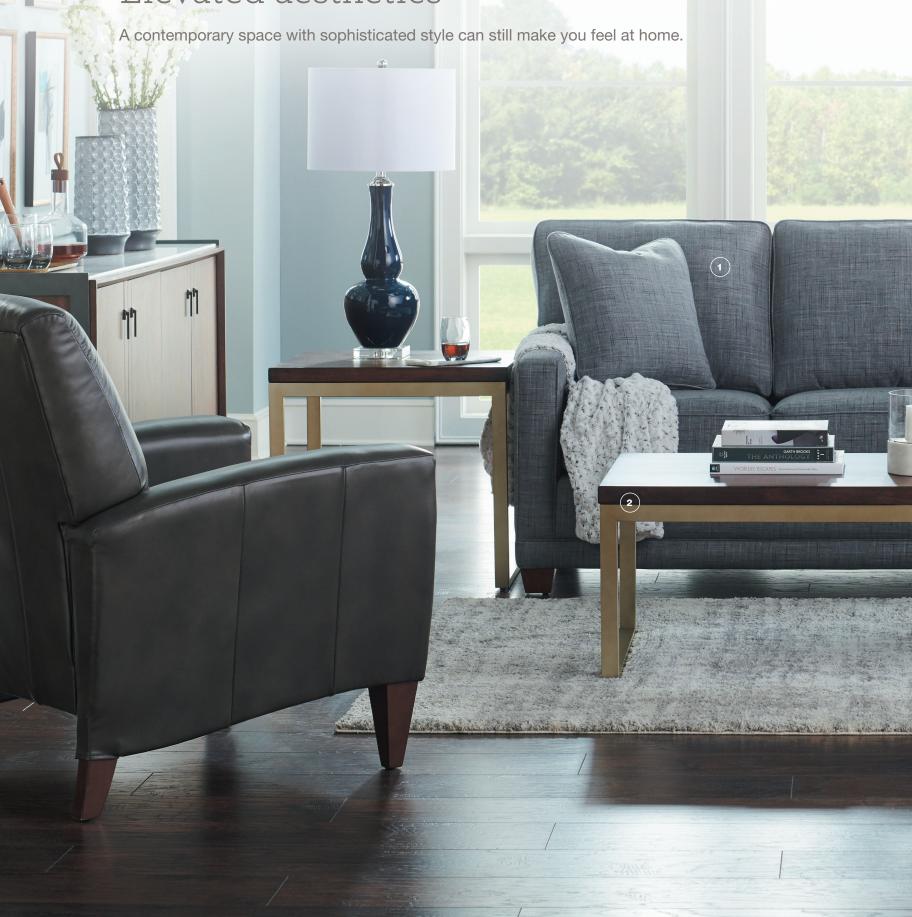

# Elevated aesthetics

#### 1 COLLINS SECTIONAL

A large, roomy scale with deep, wide seats sets the Collins Sectional apart from the rest with a classic, casual style that feels as good as it looks.

#### 2 SYDNEY LAMP

Graceful curves bring classic elegance to the bold blue Sydney, while the square crystal base and white drum shade add striking, modern details.