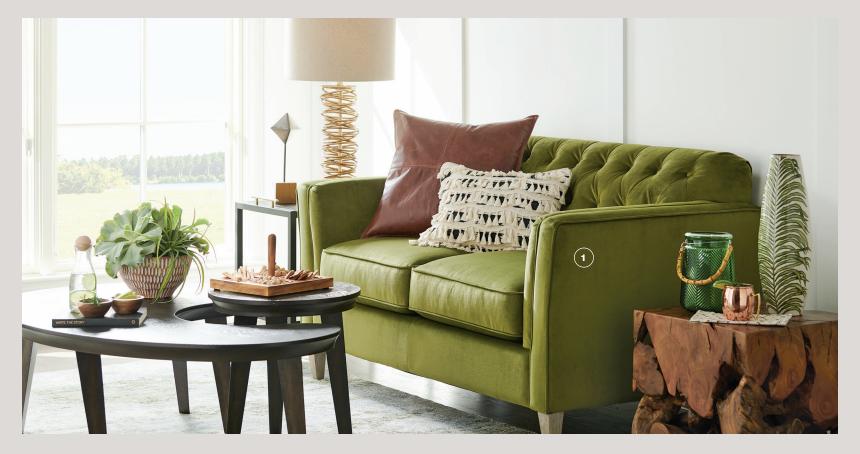

#### 1 COLLINS SECTIONAL

A large, roomy scale with deep, wide seats sets the Collins Sectional apart from the rest with a classic, casual style that feels as good as it looks.

#### 2 SYDNEY LAMP

Graceful curves bring classic elegance to the bold blue Sydney, while the square crystal base and white drum shade add striking, modern details.

## 3 ROXIE SWIVEL CHAIR

Rolled arms and a deep seat cushion, all with welt trim, give Roxie definition and structure that mixes well with any existing sofa.