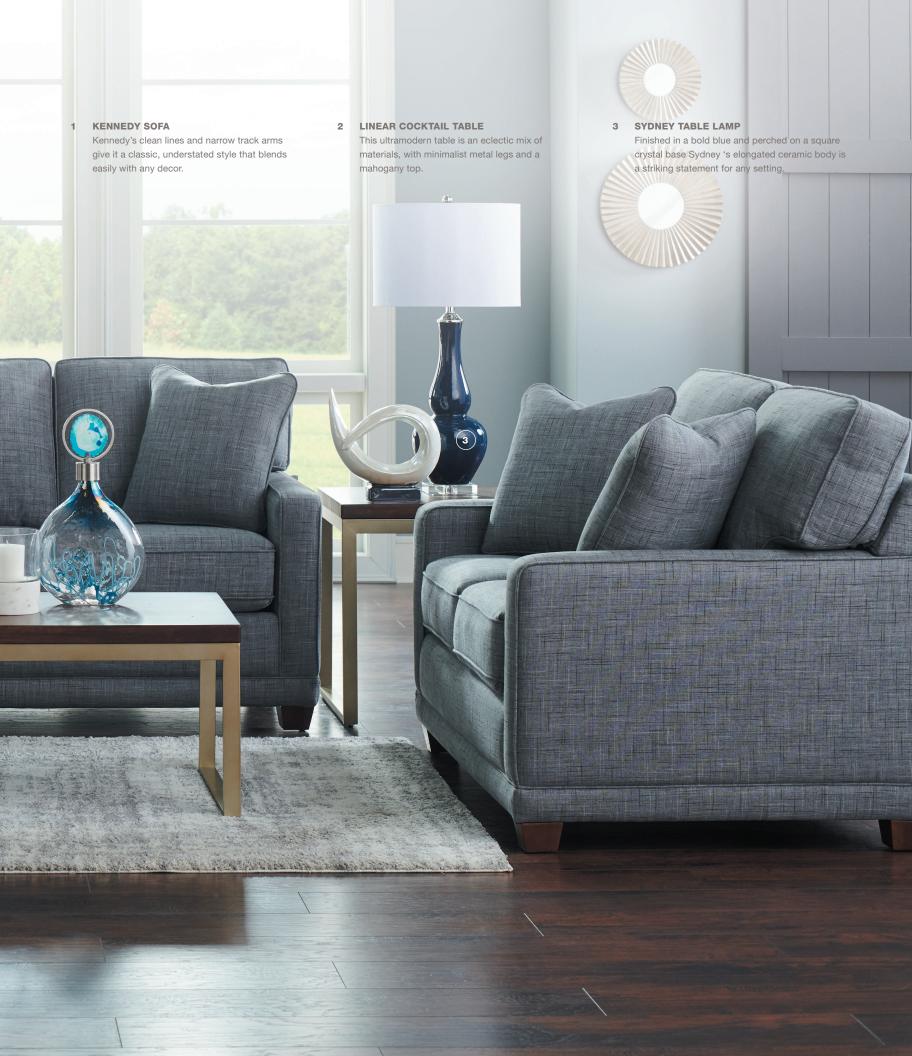

#### 1 COLLINS SECTIONAL

A large, roomy scale with deep, wide seats sets the Collins Sectional apart from the rest with a classic, casual style that feels as good as it looks.

#### 2 SYDNEY LAMP

Graceful curves bring classic elegance to the bold blue Sydney, while the square crystal base and white drum shade add striking, modern details.

## 3 ROXIE SWIVEL CHAIR

Rolled arms and a deep seat cushion, all with welt trim, give Roxie definition and structure that mixes well with any existing sofa.