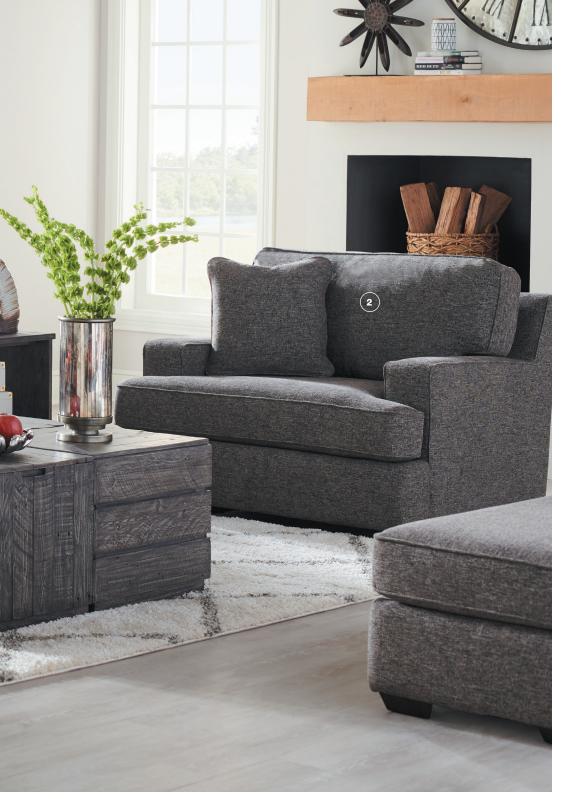

## 3 ROXIE SWIVEL CHAIR

Rolled arms and a deep seat cushion, all with welt trim, give Roxie definition and structure that mixes well with any existing sofa.