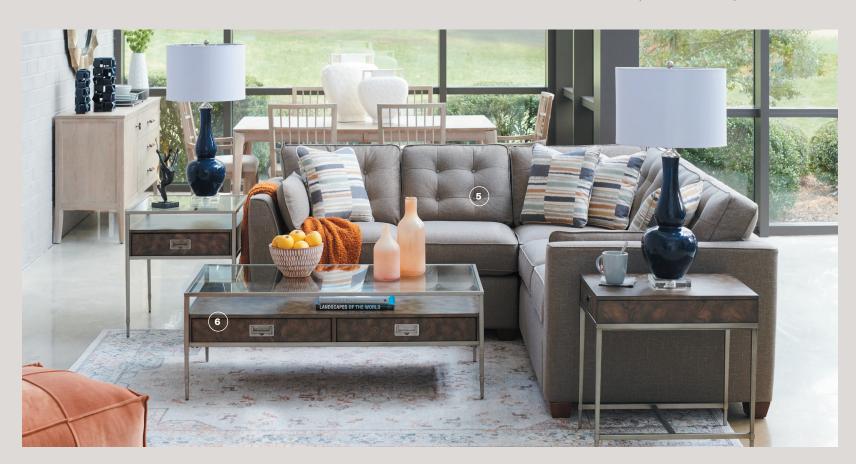

#### 1 COLLINS SECTIONAL

A large, roomy scale with deep, wide seats sets the Collins Sectional apart from the rest with a classic, casual style that feels as good as it looks.

#### 2 SYDNEY LAMP

Graceful curves bring classic elegance to the bold blue Sydney, while the square crystal base and white drum shade add striking, modern details.