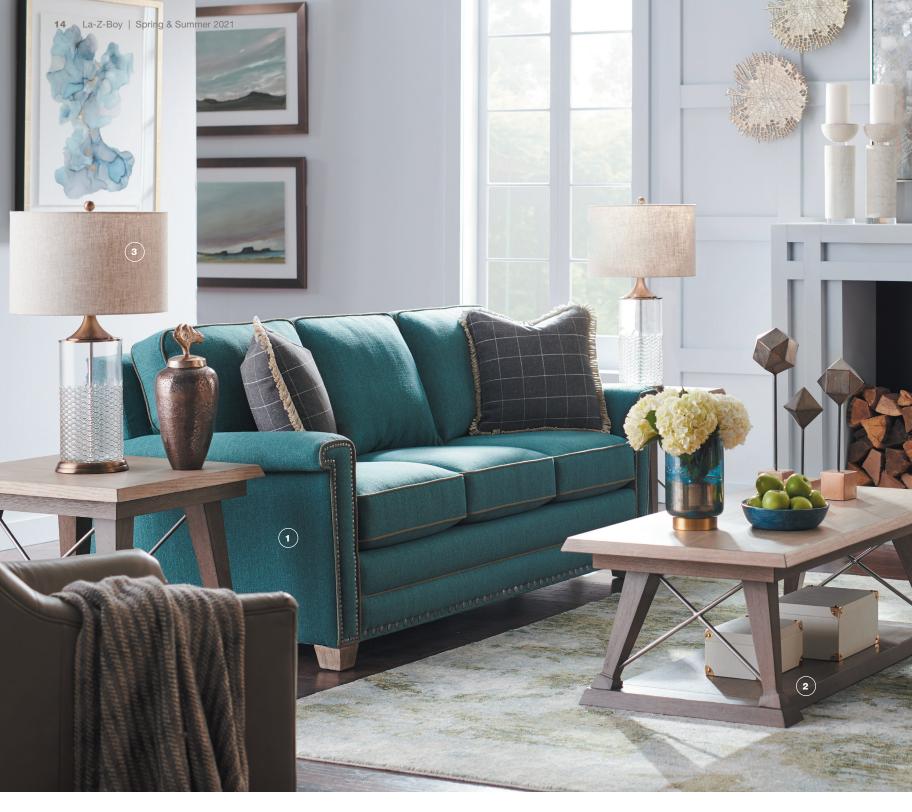

#### **MEYER SOFA**

Simple track arms, decorative wood legs and welt trim complement any room. But it's Meyer's deep, wide seats that people seem to love most.