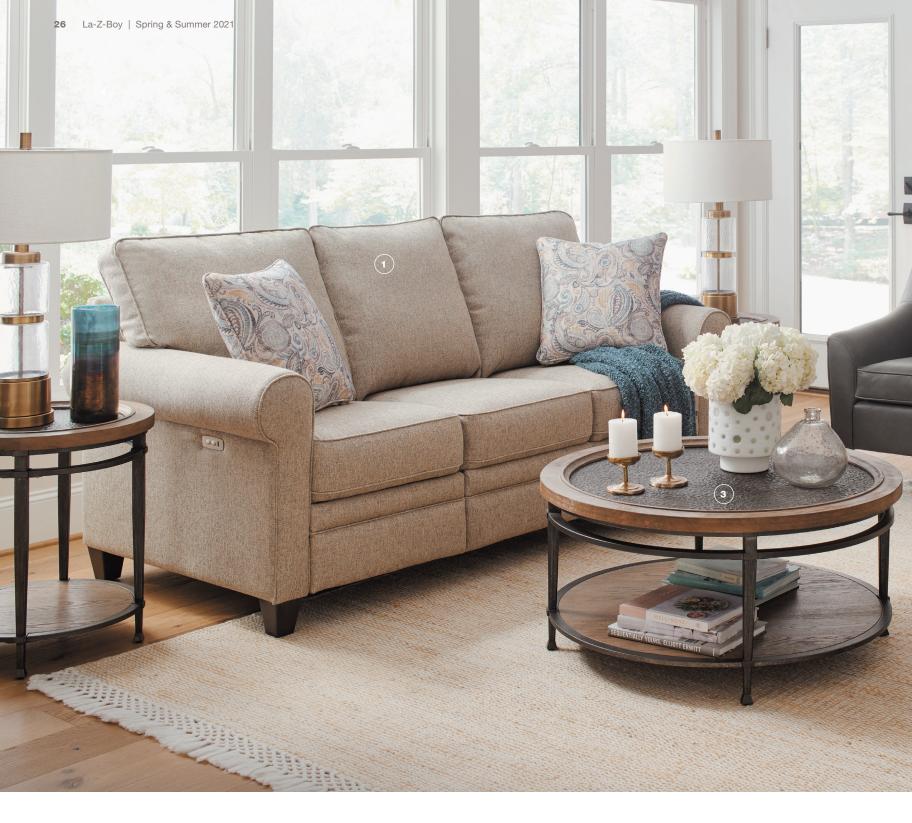

#### 1 COLLINS SECTIONAL

A large, roomy scale with deep, wide seats sets the Collins Sectional apart from the rest with a classic, casual style that feels as good as it looks.

#### 2 SYDNEY LAMP

Graceful curves bring classic elegance to the bold blue Sydney, while the square crystal base and white drum shade add striking, modern details.

## 3 ROXIE SWIVEL CHAIR

Rolled arms and a deep seat cushion, all with welt trim, give Roxie definition and structure that mixes well with any existing sofa.