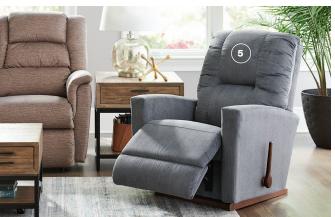

#### 4 MORRISON ROCKING RECLINER

Relax, rock and recline in this family favorite, with ample padding, a one-piece chaise seat and legrest that create a continuous zone of comfort.

## The power of comfort

Upgrade your recliner, loveseat or sofa with power options, including power tilt, headrest and lumbar controls and independent back and legrest adjustments. Learn more at La-Z-Boy.com or visit your local store.