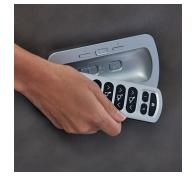

## At your fingertips

Make yourself even more comfortable with a wireless remote, available on select recliners. Program your favorite positions, keep it handy with a "Find Me" button, and charge your devices with a USB port on the remote's built-in storage cradle.