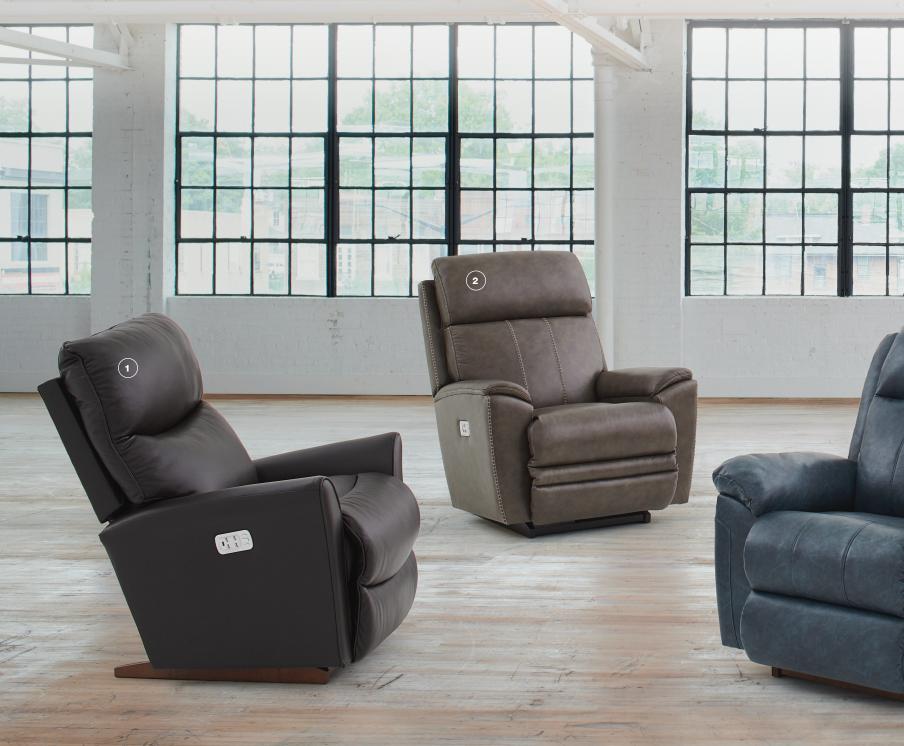

# Legendary recliners with comfort and style

With every recliner comes our commitment to innovation, exceptional durability and long-lasting comfort.

- 1 ROWAN POWER ROCKING RECLINER Sleek, flared arms maximize the seating space of this power recliner that transitions to a smooth rocker, and charges your devices, too.
- 2 TALLADEGA POWER ROCKING RECLINER Designed for maximum style, Talladega's race inspired stitching puts you in the driver's seat with the power to recline or throttle down and rock.
- 3 JOEL POWER ROCKING RECLINER The generous cushions of Joel bring full, quality comfort as both a recliner and a rocker, easily transitioning to just the right position.