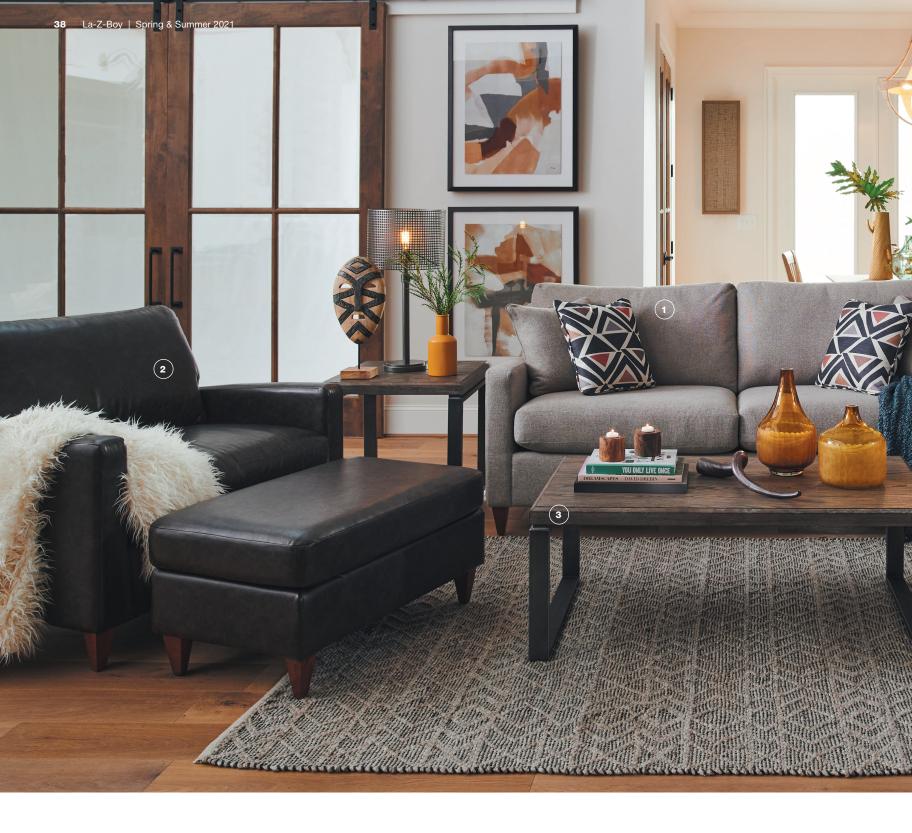

#### 1 COLLINS SECTIONAL

A large, roomy scale with deep, wide seats sets the Collins Sectional apart from the rest with a classic, casual style that feels as good as it looks.

#### 2 SYDNEY LAMP

Graceful curves bring classic elegance to the bold blue Sydney, while the square crystal base and white drum shade add striking, modern details.

## 3 ROXIE SWIVEL CHAIR

Rolled arms and a deep seat cushion, all with welt trim, give Roxie definition and structure that mixes well with any existing sofa.