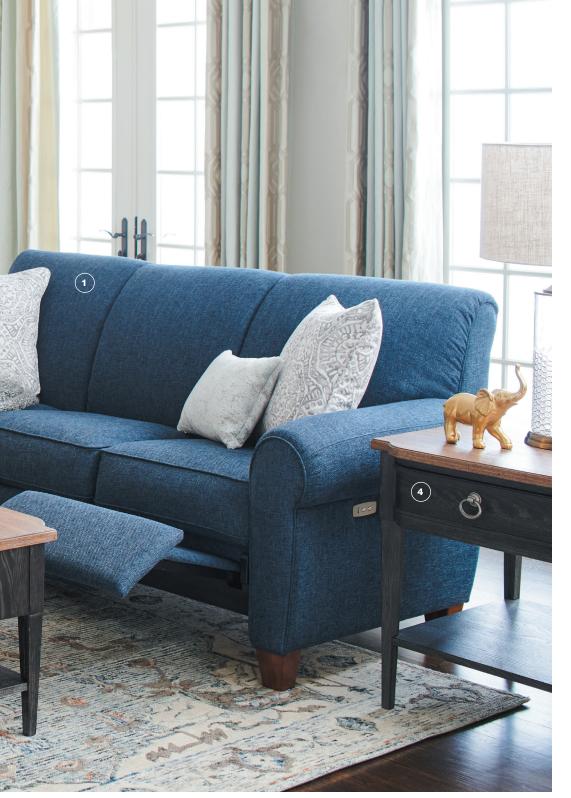

#### 1 COLLINS SECTIONAL

A large, roomy scale with deep, wide seats sets the Collins Sectional apart from the rest with a classic, casual style that feels as good as it looks.