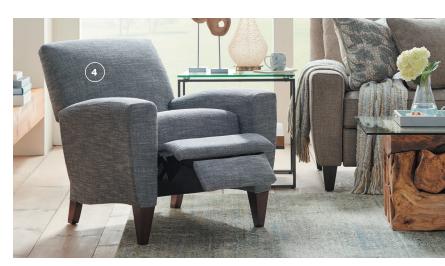

## REEGAN HIGH LEG SWIVEL CHAIR

1

For an unexpected spin on an accent chair, the sassy, stylish Reegan sits high on tall, tapered wood legs and can swivel 360-degrees.

## BENNETT RECLINING CHAIR

This traditional take on the modern duo® combines rolled cigar arms, tapered legs and welt detail with premium comfort and a built-in USB port.

## SONOMA HIGH LEG RECLINING CHAIR

Your home is multi-faceted—part safe haven, work zone and playroom. It's a place filled with your favorite people and things. Your furniture should reflect the many sides of your life—stylish, durable, sensible and full of personality. Look no further than La-Z-Boy.