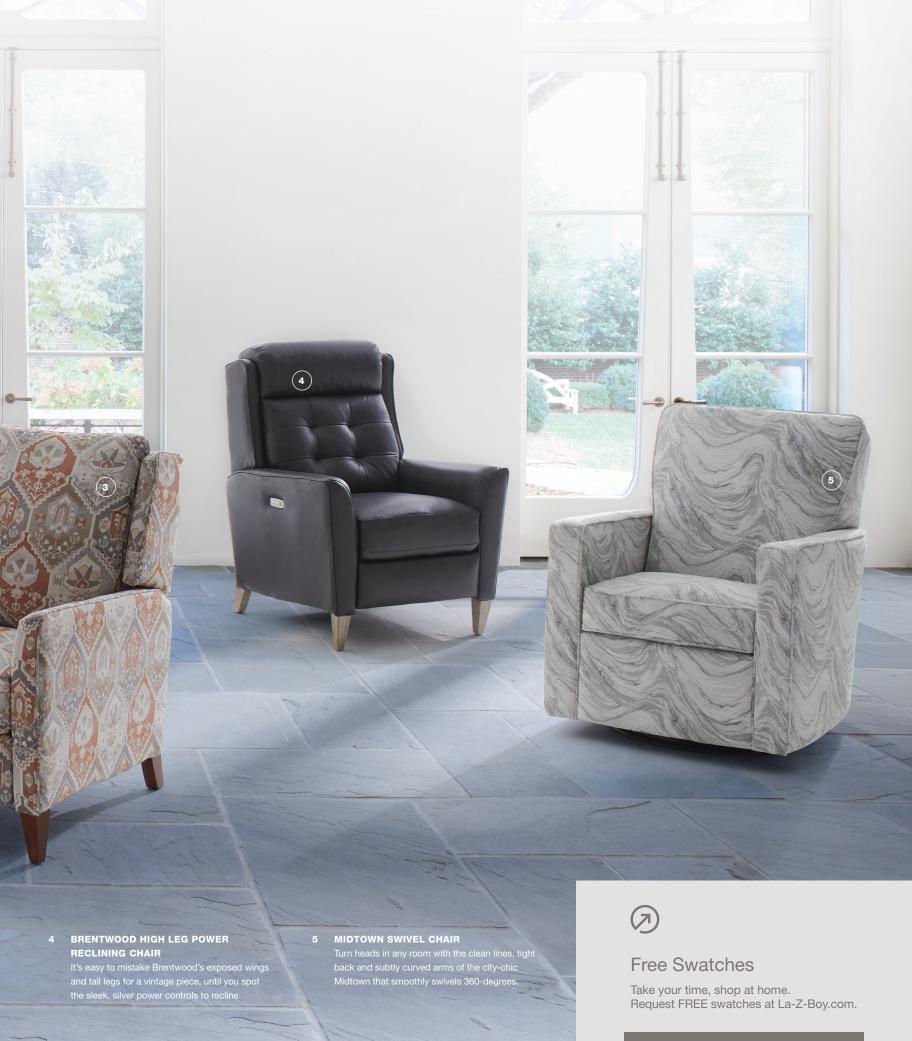

#### 4 CABOT LOW LEG POWER RECLINING CHAIR

Cabot's structured back and sleek track arms surround you in comfort, with power controls to recline at the touch of a button.

## Style without limits

With many frames, fabrics and features you can handcraft a custom recliner just for you. See more options at La-Z-Boy.com or visit your local store.

- 1 JUNCTION COMPASS COCKTAIL TABLE Exposed details and a variety of materials come together in this clean and modern design.
- 2 JAMES POWER ROCKING RECLINER Bucket-style seats and tall stitched pillow backs make James the perfect blend of comfort and function.
- 3 TALLADEGA POWER ROCKING RECLINER Shown in eye-catching leather, the sleek Talladega is the focus of any living room, study or den.
- 4 SCARLETT HIGH LEG RECLINING CHAIR With its fresh, clean silhouette, casually tapered arms and tall wooden legs, the versatile Scarlett recliner has unlimited possibilities.
- 5 CASEY ROCKING RECLINER Ideal for smaller spaces, Casey delivers oversized comfort with a slender profile.
- 6 BRENTWOOD HIGH LEG RECLINING CHAIR
  With the retro details of mid-century style,
  exposed wings, tall legs, high back and box seat,
  Brentwood's timeless design is also a cozy recliner.