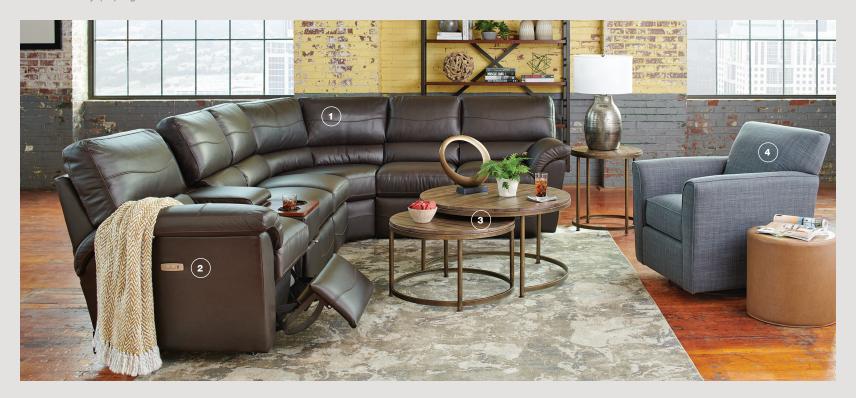

#### 1 COLLINS SECTIONAL

A large, roomy scale with deep, wide seats sets the Collins Sectional apart from the rest with a classic, casual style that feels as good as it looks.

#### 2 SYDNEY LAMP

Graceful curves bring classic elegance to the bold blue Sydney, while the square crystal base and white drum shade add striking, modern details.

## 3 ROXIE SWIVEL CHAIR

Rolled arms and a deep seat cushion, all with welt trim, give Roxie definition and structure that mixes well with any existing sofa.

#### 4 CABOT LOW LEG POWER RECLINING CHAIR

Cabot's structured back and sleek track arms surround you in comfort, with power controls to recline at the touch of a button.