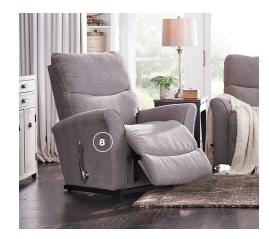

#### 8 ROWAN ROCKING RECLINER

An exquisite blend of style and comfort, Rowan's inviting flared arms maximize its seating area.