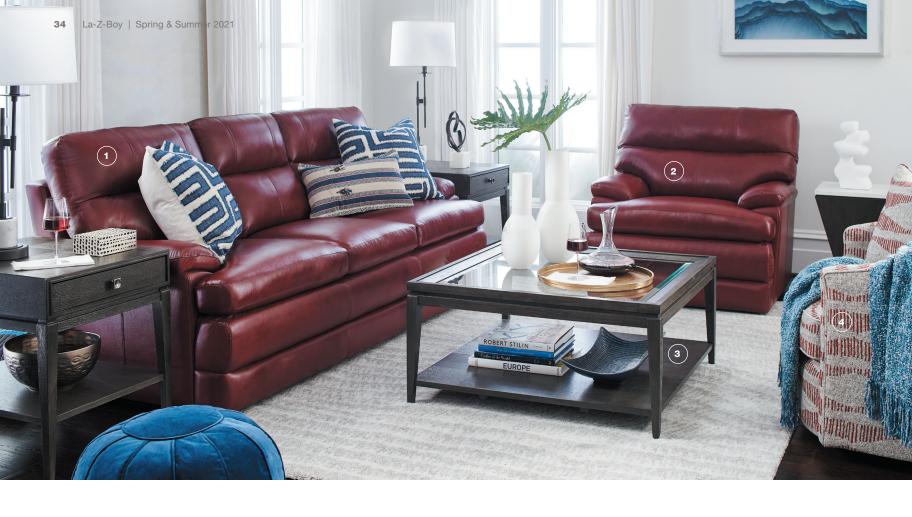

#### **MEYER SOFA**

Simple track arms, decorative wood legs and welt trim complement any room. But it's Meyer's deep, wide seats that people seem to love most.

#### **LEO OTTOMAN**

Leo is a true master of multitasking. Its padded top flips over to become a wooden cocktail table. The perfect party seat, Leo also has built-in storage space.

#### **DELRAY ROUND END TABLE**

A concrete top and gray tone finished base offer the perfect combination of transitional and modern styles, with a bottom shelf for extra storage.