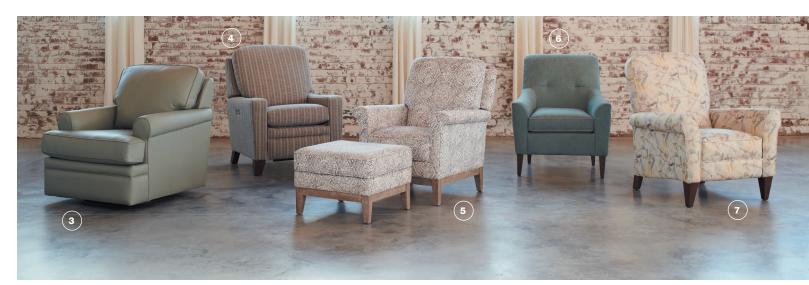

## 3 ROXIE SWIVEL CHAIR

Rolled arms and a deep seat cushion, all with welt trim, give Roxie definition and structure that mixes well with any existing sofa.

#### 4 CABOT LOW LEG POWER RECLINING CHAIR

Cabot's structured back and sleek track arms surround you in comfort, with power controls to recline at the touch of a button.

#### 5 FERNDALE RECLINING CHAIR

Our Ferndale combines the simple beauty of a stationary chair with the comfort of a recliner. Matching ottoman available separately.

## 6 BARISTA CHAIR

With flared arms that swoop up to a slender tufted back, Barista has the on-trend style of your favorite coffee shop.

#### 7 HAVEN HIGH LEG RECLINING CHAIR

Sculpted rolled arms. Decorative wood legs. No one would suspect this elegant chair is also a recliner.