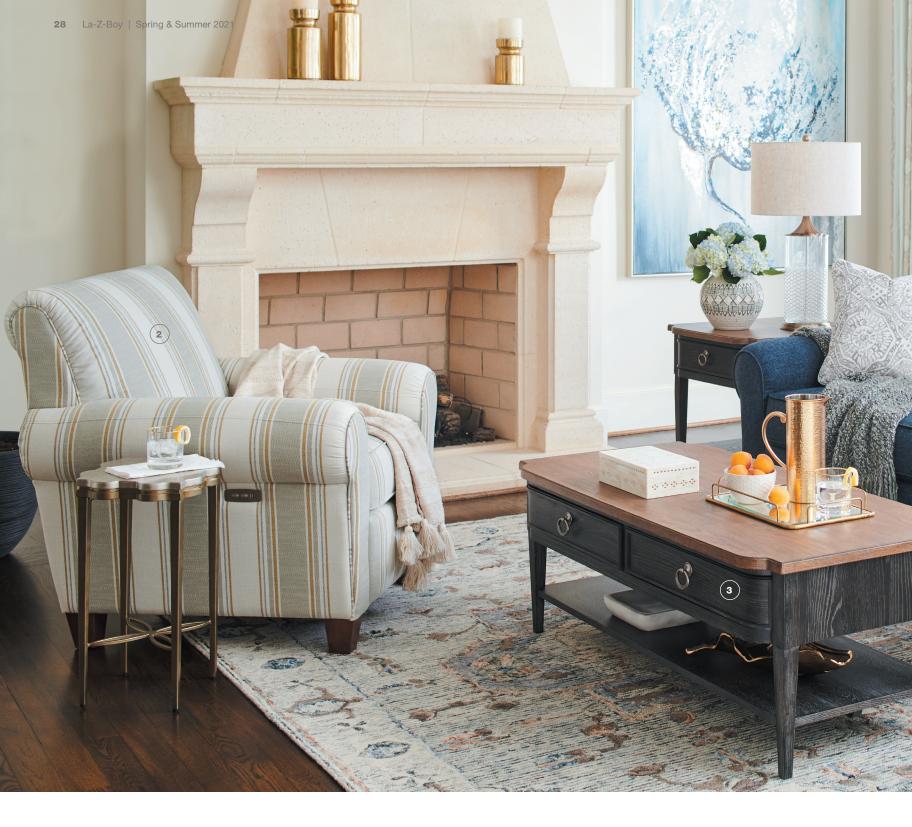

#### 2 SYDNEY LAMP

Graceful curves bring classic elegance to the bold blue Sydney, while the square crystal base and white drum shade add striking, modern details.

## 3 ROXIE SWIVEL CHAIR

Rolled arms and a deep seat cushion, all with welt trim, give Roxie definition and structure that mixes well with any existing sofa.