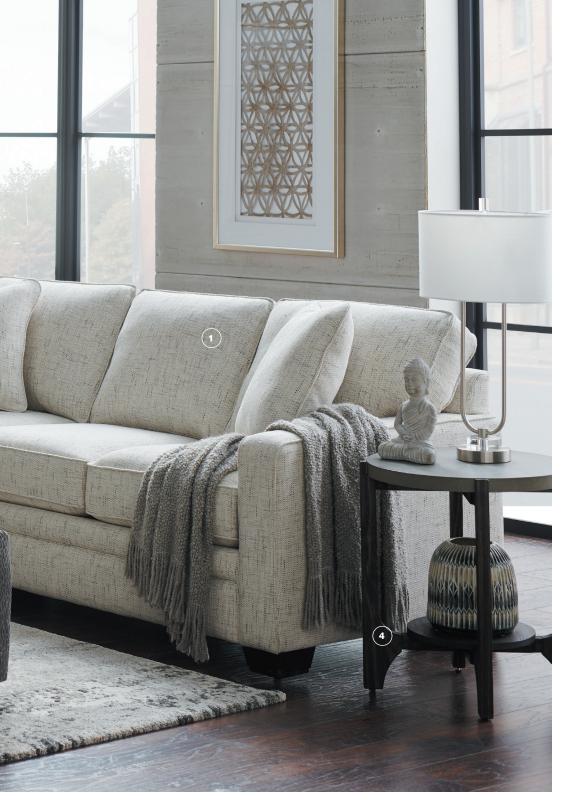

#### 1 COLLINS SECTIONAL

A large, roomy scale with deep, wide seats sets the Collins Sectional apart from the rest with a classic, casual style that feels as good as it looks.

#### 4 CABOT LOW LEG POWER RECLINING CHAIR

Cabot's structured back and sleek track arms surround you in comfort, with power controls to recline at the touch of a button.