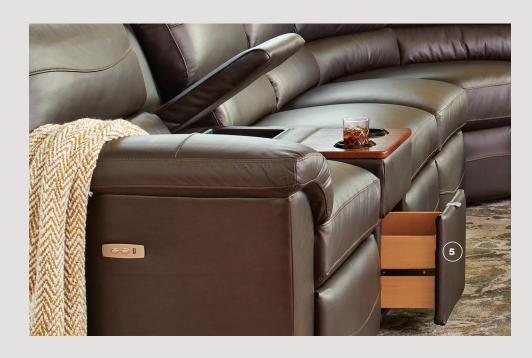

# Enjoy the ease of power

Simply use the side-mounted control panel to recline the back and raise the legrest.

Select models feature powered headrests and lumbar support for the ultimate in personalized comfort.

## Cordless freedom

Don't be tied to a wall outlet. Power reclining furniture can also run on an optional rechargeable battery pack, so you can place your furniture anywhere in the room, with no plugs or cords to worry about.

## Relax and recharge

Keep your devices charged and ready with built-in USB charging ports on select power recliners. The optional power bundle for our storage consoles provides two USB ports, two AC outlets and two lighted cup holders.

## At your fingertips

Make yourself even more comfortable with a wireless remote, available on select recliners. Program your favorite positions, keep it handy with a "Find Me" button, and charge your devices with a USB port on the remote's built-in storage cradle.