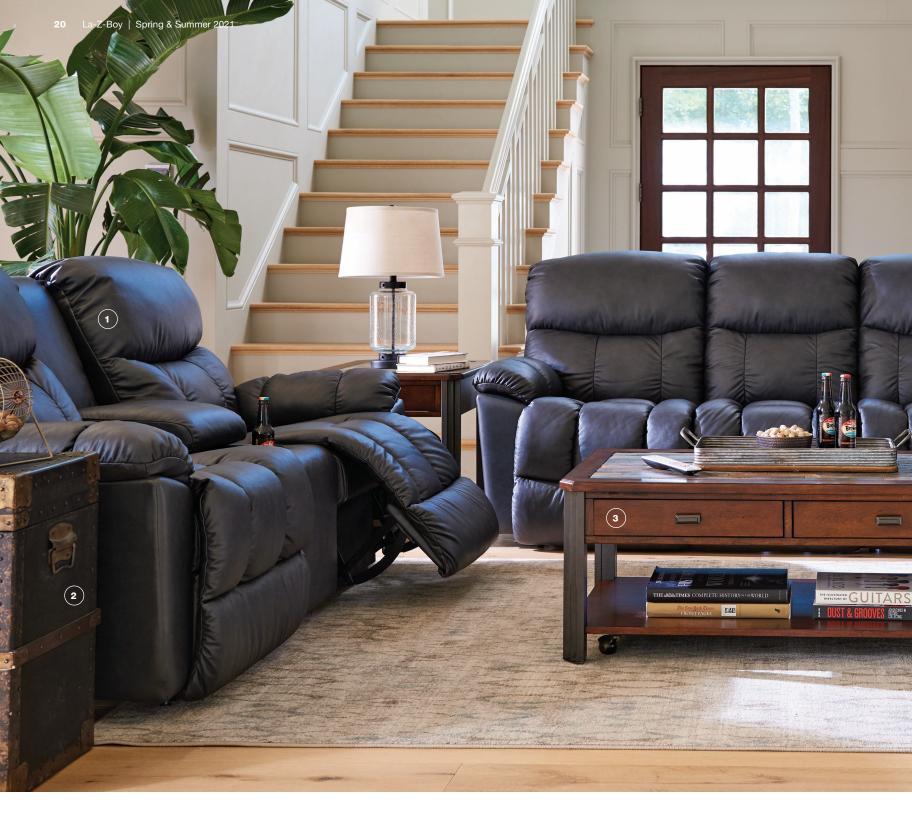

#### 1 COLLINS SECTIONAL

A large, roomy scale with deep, wide seats sets the Collins Sectional apart from the rest with a classic, casual style that feels as good as it looks.

#### 2 SYDNEY LAMP

Graceful curves bring classic elegance to the bold blue Sydney, while the square crystal base and white drum shade add striking, modern details.

## 3 ROXIE SWIVEL CHAIR

Rolled arms and a deep seat cushion, all with welt trim, give Roxie definition and structure that mixes well with any existing sofa.